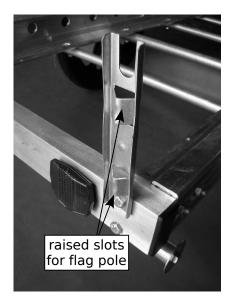

## Flag Mounting Instructions

- 1. Mount the flag bracket under the upper right (or upper left) bolt of the rear rectangular crossmember as shown in the picture.
- 2. Insert the flag pole into the raised triangular slots of the flag mounting bracket.