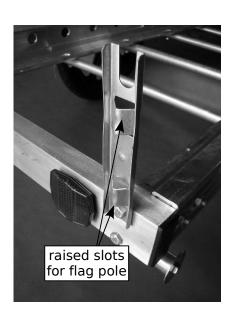

## **Flag Mounting Instructions**

- 1. Mount the flag bracket under the upper right (or upper left) bolt of the rear rectangular crossmember as shown in the picture.
- 2. Insert the flag pole into the raised triangular slots of the flag mounting bracket.