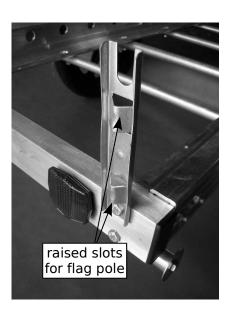

## Flag Mounting Instructions

- 1. Mount the flag bracket under the upper right (or upper left) bolt of the rear rectangular crossmember as shown in the picture.
- 2. Insert the flag pole into the raised triangular slots of the flag mounting bracket.