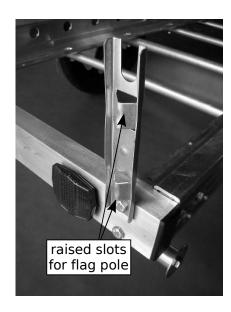

## Flag Mounting Instructions

- Mount the flag bracket under the upper right (or upper left) bolt of the rear rectangular crossmember as shown in the picture.
- 2. Insert the flag pole into the raised triangular slots of the flag mounting bracket.